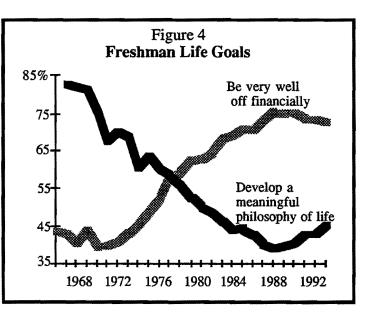

#### **FRESHMAN LIFE GOALS**

Student commitment to "being very well off financially" dropped for the fifth straight year (from 75.6 percent in 1987 to 73.0 percent in 1992), while the percentage of students endorsing "develop a meaningful philosophy of life" as a life goal increased for the fifth straight year (to 45.6 percent). (See Figure 4.) These trends, in combination with the dramatic declines in freshman interest in business, suggest that students are beginning to shift away from the materialistic philosophy that seemed to be dominant during the 1980s.