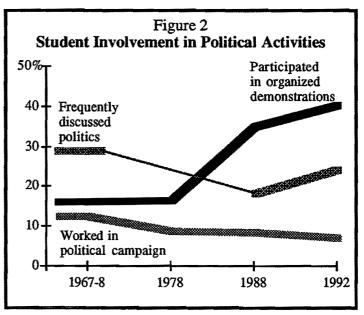

While the level of freshman interest—and action—related to social and political change remains high, students continue to avoid traditional politics. (See Figure 2.) Even though the percentage who said that they frequently discussed politics increased substantially since the last presidential election—from 18.5 in 1988 to 24.6 in 1992, roughly equal to the level in the late 1960s there was a decline in the number of students who said they "worked in a local, state, or national campaign" (7.3 percent, down from 8.7 percent in 1988). This represents an all—

time low, and is roughly one-half of that registered between 1968 and 1971 (averaging 14.1 percent). These patterns suggest that with traditional politics at least, increased interest does not automatically translate into increased participation.