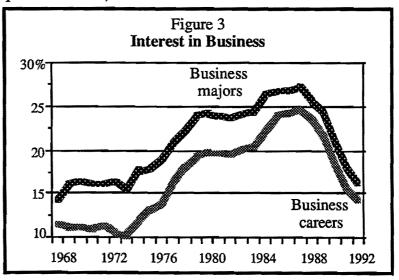

The percentage of students planning business careers continues to decline, reaching 14.3 percent in the current survey (compared to 15.6 percent in 1991 and the 1987 peak of 24.6 percent). With this latest drop, interest in business careers has declined by almost one-half in just five years. (See Figure 3.) Interest in business-related majors shows a similar pattern of decline, reaching its lowest point since

1972 (16.3 percent in 1992, compared with 15.5 percent in 1972). Although freshman interest in business fields doubled between the 1960s and late 1980s, the strong and consistent declines over the past five years have largely eliminated these gains.