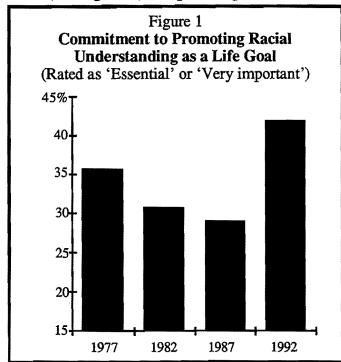

#### INCREASED INTEREST IN ACTIVISM, RACIAL UNDERSTANDING, AND SOCIAL CHANGE

A record two out of every five freshmen participated in an organized demonstration last year (40.5 percent, up from 39.0 percent in 1991). This figure continues a pattern of renewed participation in protests and other forms of activism, which is more than double the levels recorded during the late 1960s (15.5 and 16.3 percent in 1966 and 1967, respectively). Plans to participate in student protests during college also remained high (at 6.9 percent, down slightly from 1990's high of 7.1 percent).

Along with this strong interest in activism, large increases were recorded on issues related to race. (See Figure 1.) The percentage of students for whom "helping to promote racial understanding"

is an 'essential' or 'very important' goal jumped sharply to a record high of 42.0 percent (up from 33.7 percent in 1991). Similarly, six out of seven freshmen (85.1 percent) disagree with the proposition that "racial discrimination is no longer a major problem in America," up from the levels recorded during the past several years (79.7 percent in 1991).