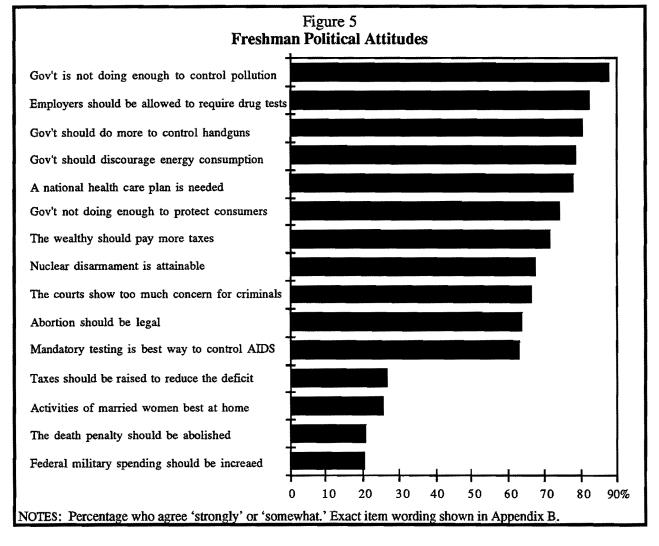

The attitudes of freshmen toward specific political issues continue to be mostly liberal, while reflecting changes in the larger political landscape. (See Figure 5.) Interest in maintaining abortion rights and improving the environment remain at or near their respective all-time highs, with nearly two out of three students (64.1 percent) agreeing that "abortion should be legal," and almost nine out of ten (89.7 percent) agreeing that "the federal government is not doing enough to control environmental pollution." Agreement that "Nuclear disarmament is attainable" reached a record high of 67.8 percent (up from a low of 54.2 in 1985) while the number of students who believe that military spending should be increased reached its lowest point ever (20.8 percent, down from 26.0 percent last year and a high of 38.8 percent in 1982).

The survey results were more mixed on issues of personal freedom. The percentage of students who agree that "Employers should be allowed to require drug testing of employees or job applicants" increased for the fourth straight year to a record high (82.4 percent). The percentage of freshmen who believe that "it is important to have laws prohibiting homosexual relationships" dropped for the fifth straight year to its lowest point ever (to 37.6 percent). Although nearly one-half of the men in the survey (48.6 percent, compared with 28.3 percent of the women) endorse this point of view, the

agreement of both men and women has dropped by a similar amount over the last five years. Eight out of ten freshmen believe that "the Federal government should do more to control the sale of handguns" (80.4 percent). A clear majority of freshmen also believe that "colleges should prohibit racist/sexist speech on campus" (61.2 percent for all freshmen), with support being strongest among women (64.5 percent versus 57.2 percent of the men).

Attitudes toward sex continue to change, with the number of students agreeing that "if two people really like each other, it's all right for them to have sex even if they've known each other only for a very short time" reaching a record low (44.2 percent, down sharply from 51.0 percent in 1990). Men, however, are nearly twice as likely to endorse this view (58.8 percent, versus 31.9 percent for women). One in four women (25.2 percent) report that they frequently "discussed safe sex," compared with one in five men (19.0 percent). The percentage of freshmen who believe that "the only way to control AIDS is through widespread, mandatory testing" declined for the fourth straight year to a new low of 63.5 percent. Attitudes toward date rape continue to change, with 11.1 percent of the freshmen disagreeing that "just because a man thinks that a woman has 'led him on' does not entitle him to have sex with her," the lowest recorded value. However, 17.1 percent of the men disagree with this viewpoint (compared to 6.2 percent of the women), demonstrating there are still substantial gender differences on this subject.